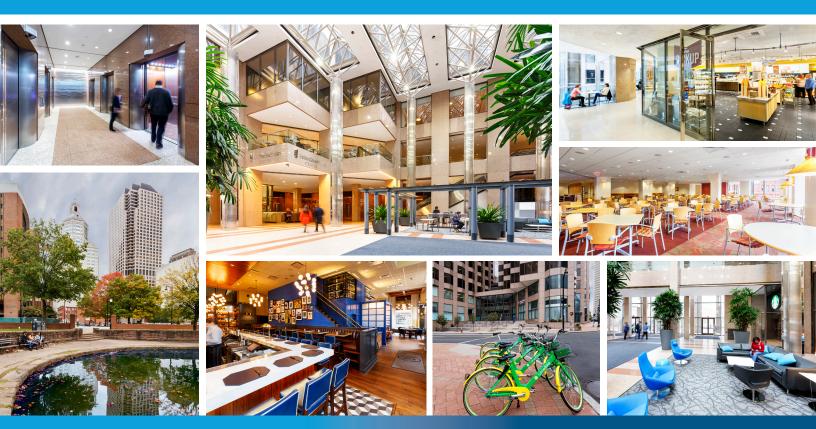

#### **BUILDING HIGHLIGHTS**

Recently completed

lobby upgrades

×

Hyper-efficient floor plates provide the **lowest add-on** factor in the market

Fitness center with locker rooms & showers

**On-site** parking

50

Hartford

elite tenants

Home to Hartford's most

First free **bike-sharing** 

program in Downtown

Ample amenities Max Downtown, Oggi Spa, UHC Café, Cosi and Starbucks

Highest **WiredScore building** in the market

**Elevator** upgrades are complete

**Conference Center** available to tenants

**CityPlace I is Hartford's tallest and most prestigious tower.** Distinguished in the city's skyline at 38 stories high, this 884,669-square-foot icon stands tall in a class of its own.